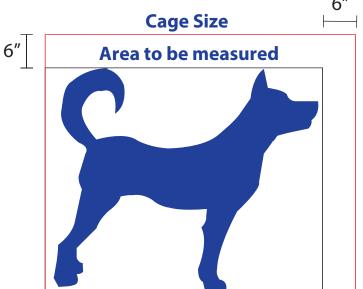

**USDA** cage standards:

Cage must be 6 inches larger than the dog on all sides.

You are the solution. Adopt. Bailing Out Benji bailingoutbenji.com