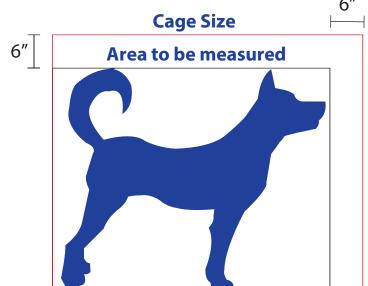

**USDA** cage standards:

Cage must be 6 inches larger than the dog on all sides.

You are the solution. Adopt. Bailing Out Benji bailingoutbenji.com