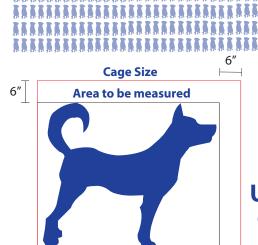

Cage Size Area to be measured

**USDA** cage standards:

Cage must be 6 inches larger than the dog on all sides.

You are the solution. Adopt. Bailing Out Benji bailingoutbenji.com

**USDA** cage standards:

Cage must be 6 inches larger than the dog on all sides.

You are the solution. Adopt. Bailing Out Benji