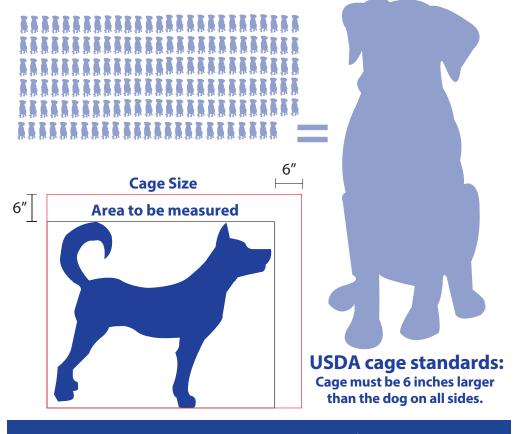

pers: 1s trapped

## Kansas

Over 165 puppy mills Approximately 10, 500 adult dogs trapped 14 mills on the HSUS "Horrible Hundred List" 99% of puppies sold in pet stores are from a puppy mill

## One large breed female can have over 160 puppies in 10 years of breeding



You are the solution. Adopt. Bailing Out Benji Bailing out Benji Bailing out Benji

## Kansas

Over 165 puppy mills

Approximately 10, 500 adult dogs trapped

14 mills on the HSUS "Horrible Hundred List"

99% of puppies sold in pet stores are from a puppy mill

## One large breed female can have over 160 puppies in 10 years of breeding



You are the solution. Adopt. Bailing Out Benji bailing outbenji.