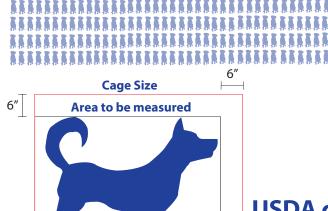

**Cage Size** Area to be measured

**USDA** cage standards:

Cage must be 6 inches larger than the dog on all sides.

You are the solution. Adopt. Bailing Out Benji bailing outbenji.com

**USDA** cage standards: Cage must be 6 inches larger

than the dog on all sides.

You are the solution. Adopt. Bailing Out Benji