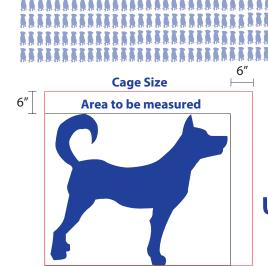

Cage Size Area to be measured

**USDA** cage standards:

Cage must be 6 inches larger than the dog on all sides.

You are the solution. Adopt. Bailing Out Benji bailingoutbenji.com

**USDA** cage standards:

Cage must be 6 inches larger than the dog on all sides.

You are the solution. Adopt. Bailing Out Benji