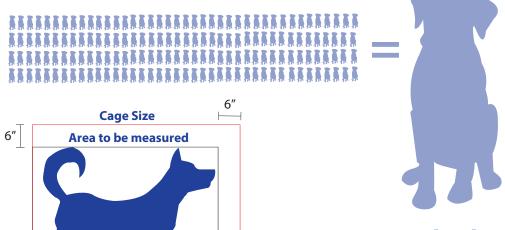

**USDA** cage standards: Cage must be 6 inches larger than the dog on all sides.

You are the solution. Adopt.