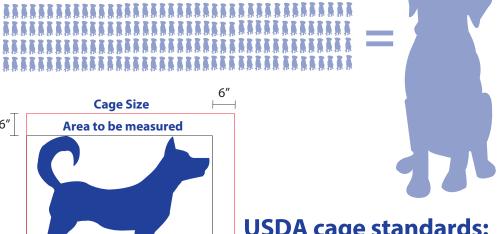

**USDA** cage standards: Cage must be 6 inches larger than the dog on all sides.

You are the solution. Adopt. Bailing Out Benji bailing