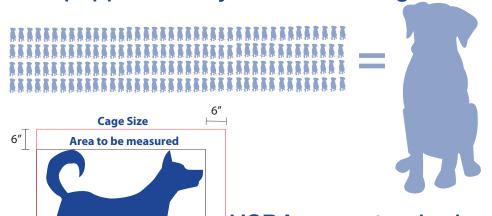

## New Mexico

10,000 Puppy Mills in the United States

99% of puppies sold in pet stores are from a puppy mill

1 person can make an impact by choosing adoption

One large breed female can have over 160 puppies in 10 years of breeding

USDA cage standards: Cage must be 6 inches larger than the dog on all sides.

You are the solution. Adopt.