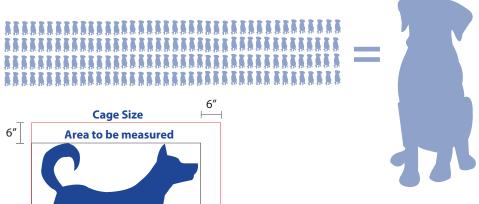

## New Mexico

10,000 Puppy Mills in the United States

99% of puppies sold in pet stores are from a puppy mill

1 person can make an impact by choosing adoption

One large breed female can have over 160 puppies in 10 years of breeding

**USDA** cage standards:

Cage must be 6 inches larger than the dog on all sides.

You are the solution. Adopt.